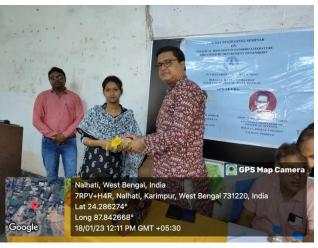

#### **Photographs:**

Called Miligue

Signature

Coordinator, IQAC

HIRALAL BHAKAT COLLEGE

Signature

**PRINCIPAL** 

HIRALAL BHAKAT COLLEGE