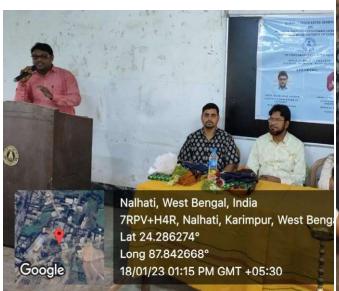

#### **Details:**

The Department of Sanskrit organized a one-day state-level departmental seminar on 18.01.2023 through google meet with the theme of 'POLITICAL THOUGHTS INSANSKRIT LITERATURE' The seminar was organized by the department of Sanskrit with the help of IQAC, Hiralal Bhakat College.

The inaugural function started with chanting of Veda-mantra by Dr. Swarnali Chandra and lighting of the lamp by the Guests. The students of the department sung the opening song. PrincipalDr.NurulIslamcordiallywelcomedtheeminentspeakers.ConvenerDr.Ranabir

Mondal elaborately explained the objectives of the seminar in front of the guests and thestudents.

At first Prof. Rajkumar Dhibar generally discussed about political aspects of Sanskrit Literature. He explained the necessity of reading the texts from the political views, political thoughts andthe presentation of those thoughts in some texts like Mudrarakshasa, Manusamhita, Ynjyavalkasamhita etc. Prof. Dhibar also discussed about ancient Indian law system and its relevance in present days.