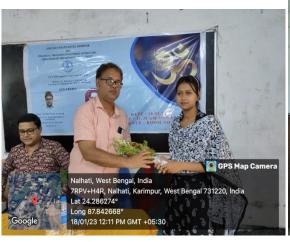

#### **Photographs:**

Called Miligue

Signature

Coordinator, IQAC

HIRALAL BHAKAT COLLEGE

Signature

**PRINCIPAL** 

HIRALAL BHAKAT COLLEGE