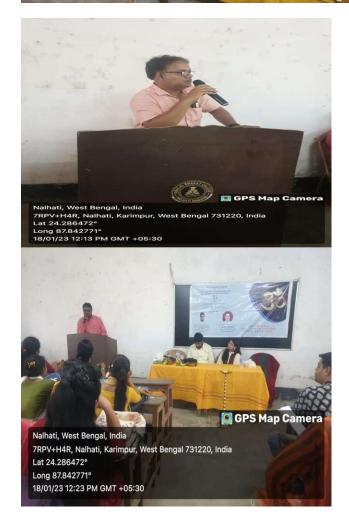

Mondal elaborately explained the objectives of the seminar in front of the guests and thestudents.

At first Prof. Rajkumar Dhibar generally discussed about political aspects of Sanskrit Literature. He explained the necessity of reading the texts from the political views, political thoughts andthe presentation of those thoughts in some texts like Mudrarakshasa, Manusamhita, Ynjyavalkasamhita etc. Prof. Dhibar also discussed about ancient Indian law system and its relevance in present days.

Prof. Syed Manuarruz Zaman delivered his lecture on Kautiliya's Arthasastra. He nicely explained the relevance of Arthasatra in modern days persprective. Not only that he also said that, having a political view will help the students in their future life.

IQAC coordinator Dr. Suddhasattwa Banerjee shares his thoughts about the uniqueness of the topic. Theirlectures helpedthestudents tounderstandthe relationbetween politicalthoughts and Sanskrit texts.

Theprogramme wasconcluded withavoteofthanksdeliveredbyDr.Abhijeet Nandi.