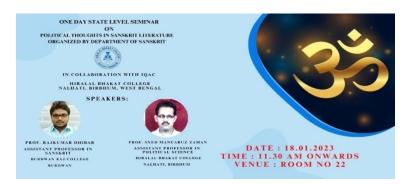

## ONEDAYSTATE-LEVEL SEMINARONSANSKRIT LITERATURE

| Topic:  'POLITICALTHOUGHTSINSANSKRITLITERATURE'                                                  |
|--------------------------------------------------------------------------------------------------|
| Date:18.01.2023                                                                                  |
| Time:11.30a.m.onwards Venue:                                                                     |
| Room no.22.                                                                                      |
|                                                                                                  |
| Speakers:                                                                                        |
| Prof. Rajkumar Dhibar, Assistant Professor. Department of Sanskrit, Burdwan Raj College.         |
| Prof.SyedManuaruzZaman,AssistantProfessor.Departmentof Bhakat College.  PoliticalScience,Hiralal |
| Organizing Committee:                                                                            |
| ChiefGuest:                                                                                      |
| Dr. Nurul Islam, Principal, Hiralal Bhakat College.                                              |
| SpecialGuest:                                                                                    |
|                                                                                                  |

#### **Speakers:**

Prof.RajkumarDhibar, AssistantProfessor. Department of Sanskrit, BurdwanRajCollege.

Prof.Syed Manuaruz Zaman, Assistant Professor. Department of Political Science, Hiralal Bhakat College.

#### **ChiefGuest:**

Dr. Nurul Islam, Principal, Hiralal Bhakat College.