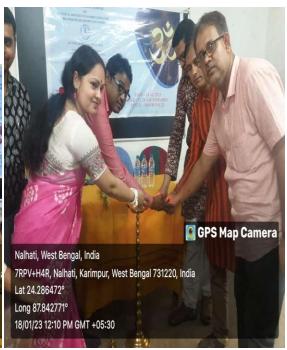

The inaugural function started with chanting of Veda-mantra by Dr. Swarnali Chandra and lighting of the lamp by the Guests. The students of the department sung the opening song. PrincipalDr.NurulIslamcordiallywelcomedtheeminentspeakers.ConvenerDr.Ranabir