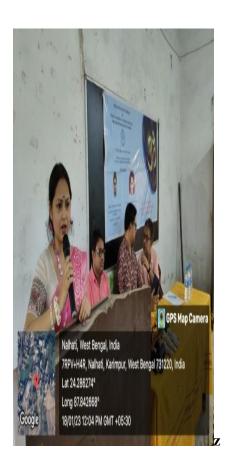

#### **Details:**

The Department of Sanskrit organized a one-day state-level departmental seminar on 18.01.2023 through google meet with the theme of 'POLITICAL THOUGHTS INSANSKRIT LITERATURE' The seminar was organized by the department of Sanskrit with the help of IQAC, Hiralal Bhakat College.

The inaugural function started with chanting of Veda-mantra by Dr. Swarnali Chandra and lighting of the lamp by the Guests. The students of the department sung the opening song. PrincipalDr.NurulIslamcordiallywelcomedtheeminentspeakers.ConvenerDr.Ranabir

Mondal elaborately explained the objectives of the seminar in front of the guests and thestudents.

At first Prof. Rajkumar Dhibar generally discussed about political aspects of Sanskrit Literature. He explained the necessity of reading the texts from the political views, political thoughts andthe presentation of those thoughts in some texts like Mudrarakshasa, Manusamhita, Ynjyavalkasamhita etc. Prof. Dhibar also discussed about ancient Indian law system and its relevance in present days.