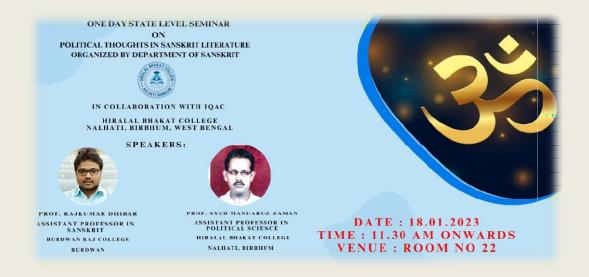

#### ONEDAYSTATE-LEVELSEMINARONSANSKRIT LITERATURE

#### Nalhati, Birbhum

Date:18.01.2023

Time:11.30a.m.onwards Venue:

**ROOM NO.22** 

**Topic:** 

#### POLITICALTHOUGHTSINSANSKRITLITERATURE

#### **ChiefGuest:**

Dr. Nurul Islam, Principal, Hiralal Bhakat College.

#### **Speakers:**

Prof.RajkumarDhibar, AssistantProfessor. Department of Sanskrit, BurdwanRajCollege.

Prof.Syed Manuaruz Zaman, Assistant Professor. Department of Political Science, Hiralal Bhakat College.