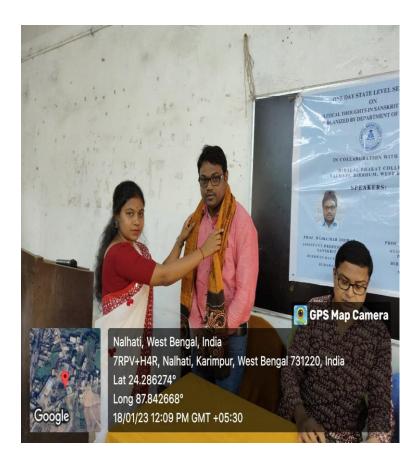

#### **Details:**

The Department of Sanskrit organized a one-day state-level departmental seminar on 18.01.2023 through google meet with the theme of 'POLITICAL THOUGHTS INSANSKRIT LITERATURE' The seminar was organized by the department of Sanskrit with the help of IQAC, Hiralal Bhakat College.

The inaugural function started with chanting of Veda-mantra by Dr. Swarnali Chandra and lighting of the lamp by the Guests. The students of the department sung the opening song. PrincipalDr.NurulIslamcordiallywelcomedtheeminentspeakers.ConvenerDr.Ranabir